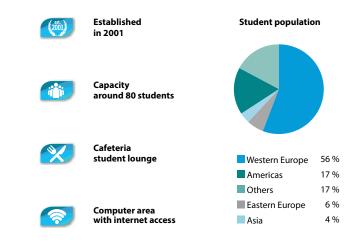

### Mediterranean Paradise Learn English where the Mediterranean flair meets the greatness of Maltese history.

**Established** in 1991

Capacity around 500 students

Swimming pool, bistro with terrace, games room, student lounge, library, video room, laundry

Computer area Free internet access

Western Europe Americas

Eastern Europe 18 %

Asia 14% Others 5 %

The picturesque town of St. Julian's, near which our English language school is located, is on the east coast of the island. Once a fishing village, today it is a bustling town full of restaurants, pubs and entertainment venues.