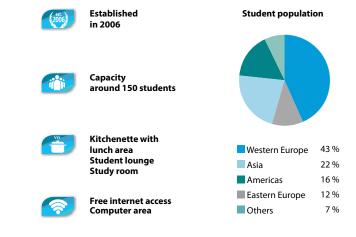

### Mediterranean Paradise Learn English where the Mediterranean flair meets the greatness of Maltese history.

**Established** in 1991

Capacity around 500 students

Swimming pool, bistro with terrace, games room, student lounge, library, video room, laundry

Computer area Free internet access

Western Europe Americas

Eastern Europe 18 %

Asia 14% Others 5 %

The picturesque town of St. Julian's, near which our English language school is located, is on the east coast of the island. Once a fishing village, today it is a bustling town full of restaurants, pubs and entertainment venues.