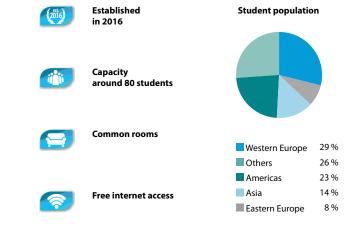

### Mediterranean Paradise Learn English where the Mediterranean flair meets the greatness of Maltese history.

**Established** in 1991

Capacity around 500 students

Swimming pool, bistro with terrace, games room, student lounge, library, video room, laundry

Computer area Free internet access

Western Europe Americas

Eastern Europe 18 %

Asia 14% Others 5 %

The picturesque town of St. Julian's, near which our English language school is located, is on the east coast of the island. Once a fishing village, today it is a bustling town full of restaurants, pubs and entertainment venues.