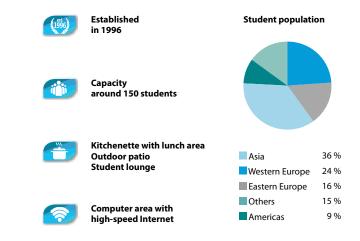

|            | 340             |
| College BB                                                                          | ತಾತ        | 930             |
| International students share kitchen / bathroom, refrigerator,<br>TV, laundry, WiFi |            | 960             |

Course starting dates for all levels but elementary students: every Monday from June 27 to Aug 21, 2021 Course starting dates for elementary students 2021:

July: 5 +19 August: 2 + 16 The school will be closed on the following public holidays in 2021:

July: 5



# SPRACHCAFFE LOS Angeles.



### Where Dreams Come True Renowned all over the world for its movie industry, Los Angeles offers you the unique Californian life style.



In Los Angeles you will find both qualified teachers and modern facilities.





# SPRACHCAFFE LOS Angeles





Los Angeles is a paradise for shoppers and sports fans. The greatest opportunities in South California for this crowd are in Torrance. It appeals to enthusiastic beachgoers with its proximity to the coastal cities of Santa Monica and Hermosa Beach.

#### Checklist

- Language course as booked Registration fee: USD 110 (non-refundable)
- Accommodation as booked Placement fee: USD 200 (non-refundable)
- Study Club
- Letter of acceptance for visa purposes included in the registration fee
- Placement test and certificate included in the price
- Textbooks at school (on loan USD 10 / week, USD 80 deposit/book)

| <b>Tuition</b> Prices per week in USD + Registration fee: 110                                                                         | 1 – 8<br>weeks