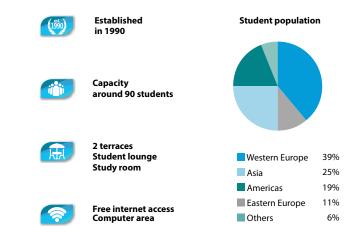

tay available)

September: 6 October: 4 November: 1 December: 6

January 3, 2022 February 7, 2022 March 7, 2022 April 4, 2022

300

300

For bookings sent after Dec 1st, the new pricelist will apply.

#### The school will be closed on the following public holidays in 2021:

January: 1+6 March: 1 April: 2 September: 8 October: 12

November: 2 December: 6 January 1, 2022



# Spanish in Spain SPRACHCAFFE SPRACHCAFFE Spanish in Spain SPRACHCAFFE SPRACHCAFFE SPRACHCAFFE Spanish in Spain









# In the Heart of Spain At the very centre of Spain, the capital city Madrid truely embodies both bustling culture and Spanish flair.



Situated in the heart of Madrid, next to the Puerta del Sol and ,Kilometre Zero', you will find Sprachcaffe in an awe-inspiring turn-of-the-century listed building.









- Language course as booked Registration fee: EUR 60
- Accommodation as booked Placement fee: EUR 80
- Study Club
- Letter of acceptance for visa purposes: EUR 50 (non-refundable)
- Placement test and certificate included in the price
- Textbooks at school (on loan from EUR 4 / week, EUR 20 deposit or on sale from EUR 20)

| <b>Tuition</b> Prices per week in EUR + Registration fee: 60                                                                                                                           | 1 – 8<br>weeks | 9+<br>weeks |
|----------------------------------------------------------------------------------------------------------------------------------------------------------------------------------------|----------------|-------------|
| Part-Time Course