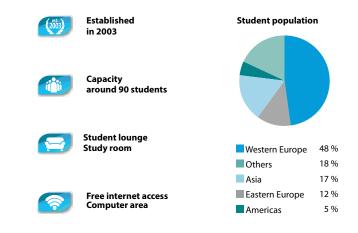

### Mediterranean Paradise Learn English where the Mediterranean flair meets the greatness of Maltese history.

**Established** in 1991

Capacity around 500 students

Swimming pool, bistro with terrace, games room, student lounge, library, video room, laundry

Computer area Free internet access

Western Europe Americas

Eastern Europe 18 %

Asia 14% Others 5 %

The picturesque town of St. Julian's, near which our English language school is located, is on the east coast of the island. Once a fishing village, today it is a bustling town full of restaurants, pubs and entertainment venues.