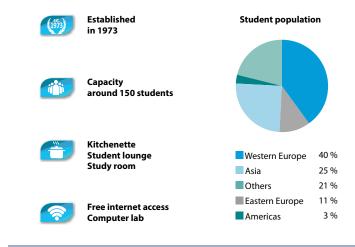

### Mediterranean Paradise Learn English where the Mediterranean flair meets the greatness of Maltese history.

**Established** in 1991

Capacity around 500 students

Swimming pool, bistro with terrace, games room, student lounge, library, video room, laundry

Computer area Free internet access

Western Europe Americas

Eastern Europe 18 %

Asia 14% Others 5 %

The picturesque town of St. Julian's, near which our English language school is located, is on the east coast of the island. Once a fishing village, today it is a bustling town full of restaurants, pubs and entertainment venues.