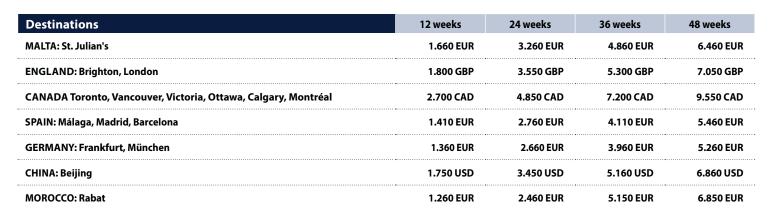

The costs of examinations are in addition to the course prices. Please check for local costs and availability

| Destinations                                                  | Course Starts                                                      | Exam Dates                  |
|---------------------------------------------------------------|--------------------------------------------------------------------|-----------------------------|
| Victoria, Vancouver,<br>Calgary, Ottawa,<br>Toronto, Montréal | January 04<br>February 22<br>April 29<br>August 23<br>September 20 | Depends on your exam centre |
| For further information se                                    | e pages 35, 37, 39, 41, 43 and                                     | d 45                        |
| Course prices: from 410                                       | O USD / 345 CAD per wee                                            | k                           |

The costs of examinations are in addition to the course prices. Please check for local costs and availability

| Destinations                   | Course Starts                                                      | Exam Dates                  |
|--------------------------------|--------------------------------------------------------------------|-----------------------------|
| Malta                          | January 04<br>February 22<br>March 22<br>August 16<br>September 20 | Depends on your exam centre |
| Canada, London                 | January 04, February 22<br>April 29, August 23<br>September 20     | Depends on your exam centre |
| For further information see pa | iges 23, 25, 27, 35, 37, 39, 41,                                   | 43 and 45                   |
| Course prices: from 160 FL     | JR / 165 GRP / 410 USD / 3                                         | 45 CAD per week             |