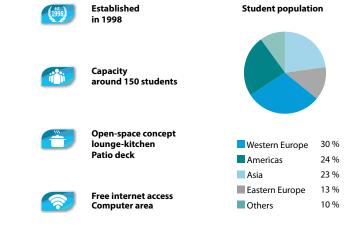

s 2021:

January: 4 February: 1 March: 1 April: 5

Mav: 3 June: 7 July: 5 + 19 August: 2 + 16 September: 6 October: 4 November: 1 December: 6

January 3, 2022 February 7, 2022 March 7, 2022 April 4, 2022

For bookings sent after Dec 1st, the new pricelist will apply.

#### The school will be closed on the following public holidays in 2021:

Dec 27 - Jan 2, 2021 July: 1 February: 15 April: 2 + 5 May: 24

November: 11 August: 2 Dec 24 - Jan 1, 2022 September: 6 October: 11



Accredited by





## One City — Two Cultures With its cultural mixture and international festivals this bilingual city attracts visitors from all over the world.

Our centrally located school in Montréal is situated just five minutes from the most exciting shopping street in Canada and surrounded by an abundance of









Our school, furnished with modern equipment, provides students with outstanding course quality and the perfect study environment - even during your

- Language course as booked Registration fee: CAD 150 (non-refundable)
- Accommodation as booked Placement fee: CAD 200 (non-refundable)
- Study Club
- Letter of acceptance for visa purposes included in the registration fee
- Placement test and certificate included in the price
- Textbooks at school (on loan CAD 10 / week, CAD 80 deposit/book)

| Tuition                                                                                                               |                      |                                         |            |                                         | 1-8   | 9 - 16 | 17 +  |
|------------------------------