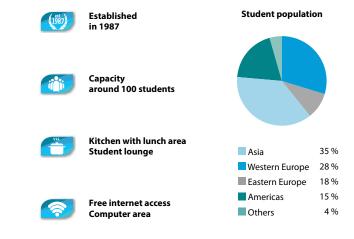

### Mediterranean Paradise Learn English where the Mediterranean flair meets the greatness of Maltese history.

**Established** in 1991

Capacity around 500 students

Swimming pool, bistro with terrace, games room, student lounge, library, video room, laundry

Computer area Free internet access

Western Europe Americas

Eastern Europe 18 %

Asia 14% Others 5 %

The picturesque town of St. Julian's, near which our English language school is located, is on the east coast of the island. Once a fishing village, today it is a bustling town full of restaurants, pubs and entertainment venues.