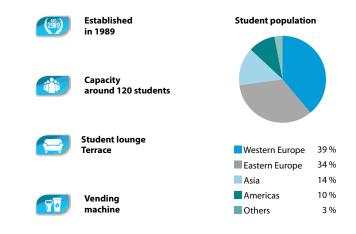

ry: 1 March: 1 April: 5

May: 3 June: 7 July: 5 + 19 August: 2 + 16 September: 6 October: 4 November: 1 December: 6

January 3, 2022 February 7, 2022 March 7, 2022 April 4, 2022

For bookings sent after Dec 1st, the new pricelist will apply.

#### The school will be closed on the following public holidays in 2021:

January: 1 + 11 May: 13 - 14 July: 19 - 22 + 30 October: 28 - 29 November: 6 + 18 January 2022: 1 + 11

August: 10 + 20

Religious holidays in May, July, Aug. & Oct. may vary +/- 3 days



# Spanish in Spain SPRACHCAFFE Malaga









# A Holiday's Paradise

It goes without saying that Costa del Sol is described as one of the favourite destinations – sunshine guaranteed.



Sprachcaffe Málaga is housed in an original Andalusian villa and is a wellestablished learning academy.







# Spanish in Spain SPRACHCAFFE Málaga

Apartment, studio or host family - you are spoilt for choice. All options are centrally located and within 5 minutes of the beach, city centre and everything



Situated in the bustling coastal district of Pedregalejo, not far from downtown, the school is a short stroll from the beach. You shouldn't miss out on a



Of course, in Málaga you spend a lot of time at the beach. But the museums -





Historic frontage but furnished with modern equipment! The up-to-date school offers you an ideal and diversified study environment.

## Checklist

- Language course as booked Registration fee: EUR 60
- Accommodation as booked Placement fee: EUR 80
- Study Club
- Letter of acceptance for visa purposes: EUR 50 (non-refundable)
- Placement test and certifi