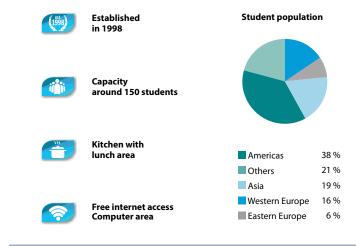

udents 2021:

January: 4 February: 1 March: 1 April: 5

May: 3 June: 7 July: 5 + 19 August: 2 + 16 September: 6 October: 4 November: 1 December: 6

January 3, 2022 February 7, 2022 March 7, 2022 April 4, 2022

For bookings sent after Dec 1st, the new pricelist will apply.

#### The school will be closed on the following public holidays in 2021:

Dec 27 - Jan 2, 2021 July: 1 February: 15 April: 2

May: 24

Dec 24 - Jan 1, 2022 August: 2 September: 6 October: 11





# The Canadian Capital Welcome to Parliament Hill on the banks of the Ottawa River. A site just as incredible as unforgettable.



Our school, located in the very heart of the city, has been built around the philosophy of 'Total Student Care'. In practice, this means that support is offered for all aspects of a student's life.









Learning English together in a warm and nurturing environment: with us, students gain valuable education in language, culture and world citizenship.





6 weeks from

Student life in Ottawa: academic and cultural counselling, extra-curricular activities, accommodation options, and of course a warm welcome every day.



Join our diverse community of students in our language school in the very heart of the city, surrounded by the country's impressive ministerial buildings.

#### Checklist

- Language course as booked Registration fee: CAD 150 (non-refundable)
- Accommodation as booked Placement fee: CAD 200 (non-refundable)
- Study Club
- Letter of acceptance for visa purposes included in the registration fee
- Placement test and certificate included in the price
- Textbooks at scho