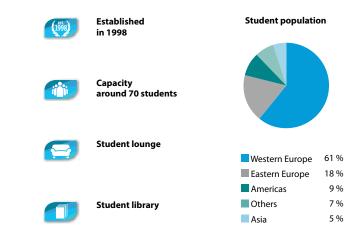

### Mediterranean Paradise Learn English where the Mediterranean flair meets the greatness of Maltese history.

**Established** in 1991

Capacity around 500 students

Swimming pool, bistro with terrace, games room, student lounge, library, video room, laundry

Computer area Free internet access

Western Europe Americas

Eastern Europe 18 %

Asia 14% Others 5 %

The picturesque town of St. Julian's, near which our English language school is located, is on the east coast of the island. Once a fishing village, today it is a bustling town full of restaurants, pubs and entertainment venues.