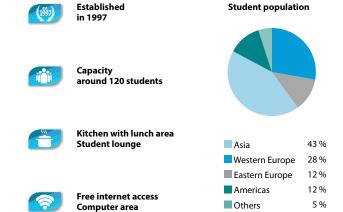

### Mediterranean Paradise Learn English where the Mediterranean flair meets the greatness of Maltese history.

**Established** in 1991

Capacity around 500 students

Swimming pool, bistro with terrace, games room, student lounge, library, video room, laundry

Computer area Free internet access

Western Europe Americas

Eastern Europe 18 %

Asia 14% Others 5 %

The picturesque town of St. Julian's, near which our English language school is located, is on the east coast of the island. Once a fishing village, today it is a bustling town full of restaurants, pubs and entertainment venues.