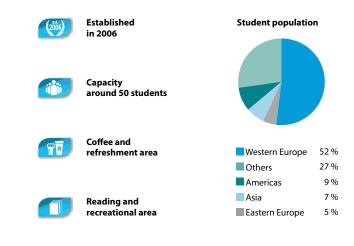

### Mediterranean Paradise Learn English where the Mediterranean flair meets the greatness of Maltese history.

**Established** in 1991

Capacity around 500 students

Swimming pool, bistro with terrace, games room, student lounge, library, video room, laundry

Computer area Free internet access

Western Europe Americas

Eastern Europe 18 %

Asia 14% Others 5 %

The picturesque town of St. Julian's, near which our English language school is located, is on the east coast of the island. Once a fishing village, today it is a bustling town full of restaurants, pubs and entertainment venues.