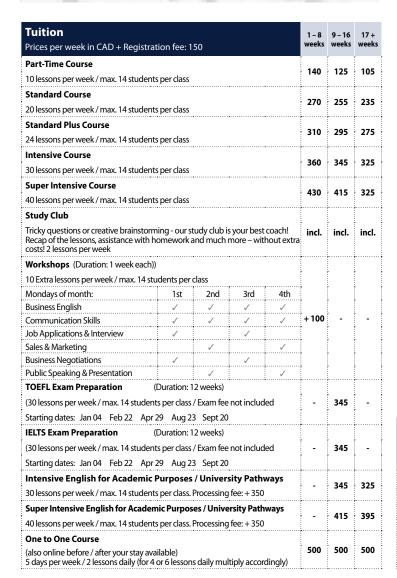

| <b>Tuition</b> Prices per week in EUR + Registra                                               | ition fee:                                                                                                                                                                                                                                                                                                                                                                          | 60                                      |                                         |       | 1 – 8<br>weeks | 9+<br>weeks |  |
|------------------------------------------------------------------------------------------------|-------------------------------------------------------------------------------------------------------------------------------------------------------------------------------------------------------------------------------------------------------------------------------------------------------------------------------------------------------------------------------------|-----------------------------------------|-----------------------------------------|-------|----------------|-------------|--|
| Standard Course<br>20 lessons per week / max. 10 studen                                        | ts per class                                                                                                                                                                                                                                                                                                                                                                        |                                         |                                         |       | 180            | 160         |  |
| Intensive Course                                                                               | •••••                                                                                                                                                                                                                                                                                                                                                                               | •••••                                   | ••••••••••••••••••••••••••••••••••••••• |       | 255            | 235         |  |
| 30 lessons per week / max. 10 studen                                                           | ts per class                                                                                                                                                                                                                                                                                                                                                                        |                                         |                                         |       | 233            | 233         |  |
| Study Club                                                                                     | •                                                                                                                                                                                                                                                                                                                                                                                   |                                         |                                         |       |                |             |  |
|                                                                                                | cky questions or creative brainstorming - our study club is your best coach! cap of the lessons, assistance with homework and much more - thout extra costs! 2 lessons per week  orkshops (Duration 1 week each) extra lessons per week / max. 10 students per class ondays of month:  1st 2nd 3rd 4th siness English  mmunication Skills  Applications & Interview  es & Marketing |                                         |                                         |       |                |             |  |
| Workshops (Duration 1 week each)                                                               |                                                                                                                                                                                                                                                                                                                                                                                     | • · · · · · · · · · · · · · · · · · · · | ••••••••••••••••••••••••••••••••••••••• |       |                |             |  |
| 10 extra lessons per week / max. 10 s                                                          | tudents pei                                                                                                                                                                                                                                                                                                                                                                         | class                                   |                                         |       |                |             |  |
| Mondays of month:                                                                              | 1st                                                                                                                                                                                                                                                                                                                                                                                 | 2nd                                     | 3rd                                     | 4th   |                |             |  |
| Business English                                                                               | 1                                                                                                                                                                                                                                                                                                                                                                                   | 1                                       | 1                                       | 1     |                |             |  |
| Communication Skills                                                                           | /                                                                                                                                                                                                                                                                                                                                                                                   | ✓                                       | ✓                                       | ✓     | + 75           | _           |  |
| Job Applications & Interview                                                                   | 1                                                                                                                                                                                                                                                                                                                                                                                   |                                         | ✓                                       |       | 7/3            | _           |  |
| Sales & Marketing                                                                              | <u> </u>                                                                                                                                                                                                                                                                                                                                                                            | ✓                                       |                                         | ✓     |                |             |  |
| Business Negotiations                                                                          | /                                                                                                                                                                                                                                                                                                                                                                                   |                                         | /                                       |       |                |             |  |
| Public Speaking & Presentation                                                                 |                                                                                                                                                                                                                                                                                                                                                                                     | ✓                                       |                                         | ✓     |                |             |  |
| English & Drama                                                                                | 1                                                                                                                                                                                                                                                                                                                                                                                   |                                         | ✓                                       |       |                |             |  |
| FCE, CAE Exam Preparation                                                                      | (Duration                                                                                                                                                                                                                                                                                                                                                                           | : 12 weeks                              | 5)                                      |       |                |             |  |
| 20 lessons per week / max. 10 studer<br>Starting Dates: Jan 04 Feb 22<br>Exam Dates: Mar 13/20 | ts per class<br>Mar 22<br>Jun 05/09                                                                                                                                                                                                                                                                                                                                                 | Aug 16                                  |                                         |       | -              | 160         |  |
| IELTS Exam Preparation                                                                         | (Duration                                                                                                                                                                                                                                                                                                                                                                           | : 12 weeks                              | )                                       |       |                |             |  |
| 20 lessons per week / max. 10 studer<br>Starting Dates: Jan 04 Feb 22                          | ts per class<br>Mar 22                                                                                                                                                                                                                                                                                                                                                              | / Exam fee<br>Aug 16                    |                                         | ed    | -              | 160         |  |
| University Pathways                                                                            | (Duration                                                                                                                                                                                                                                                                                                                                                                           | : 12 weeks                              | s)                                      |       |                |             |  |
| 20 lessons per week / max. 10 studen                                                           | ts per class                                                                                                                                                                                                                                                                                                                                                                        | . Processing                            | g fee: + 290                            | )     | -              | 160         |  |
| One to One Course                                                                              | •••••                                                                                                                                                                                                                                                                                                                                                                               | •                                       | •                                       |       |                |             |  |
| (also online before / after your stay av<br>5 days / week, 2 lessons daily (for 4 or           |                                                                                                                                                                                                                                                                                                                                                                                     | laily multip                            | ly accordin                             | ıgly) | 410            | 410         |  |