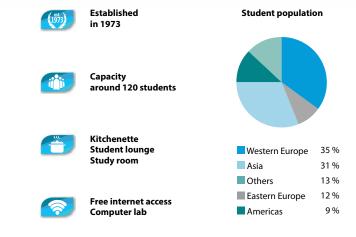

|          | 615             |
| International students share kitchen / bathroom, refrigerator,<br>TV, laundry, WiFi | ক        | 665             |

Course starting dates for all levels but elementary students: every Monday from June 27 to Aug 21, 2021 Course starting dates for elementary students 2021:

July: 5 +19 August: 2 + 16 The school will be closed on the following public holidays in 2021:

July: 5





### A Monumental Metropolis Find a journey full of great impressions. Learn English against the backdrop of Boston's history & culture.



Boston, home to world-famous Harvard University and MIT, is the academic metropolis of the US. The cultural side of the city is just as impressive: The Boston Symphony orchestra is one of the most acclaimed worldwide.







Located in the very heart of the city in a striking and historic building, Sprachcaffe Boston is just minutes away from Boston Public Garden.

| <b>Tuition</b> Prices per week in USD + Registration fee: 110                                                                         | 1-8<br>weeks |
|---------------------------------------------------------------------------------------------------------------------------------------|--------------|
| Part-Time Course                                                                                                                      | 190          |
| 10 lessons per week / max. 14 students per class                                                                                      |              |
| Standard Course