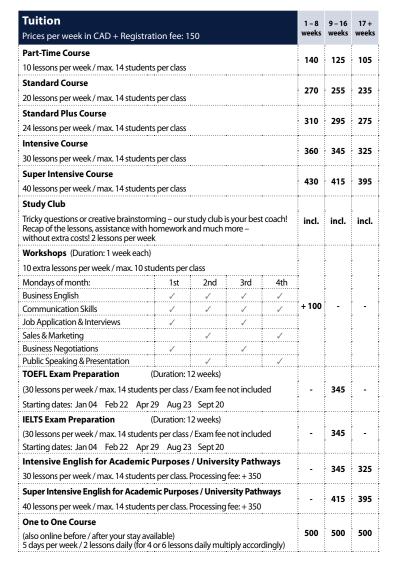

| <b>Tuition</b> Prices per week in EUR + Registra                                               | ition fee:                                                                                                                                                                                                                                                                                                                                                                          | 60                                      |                                         |       | 1 – 8<br>weeks | 9+<br>weeks |  |
|------------------------------------------------------------------------------------------------|-------------------------------------------------------------------------------------------------------------------------------------------------------------------------------------------------------------------------------------------------------------------------------------------------------------------------------------------------------------------------------------|-----------------------------------------|-----------------------------------------|-------|----------------|-------------|--|
| Standard Course<br>20 lessons per week / max. 10 studen                                        | ts per class                                                                                                                                                                                                                                                                                                                                                                        |                                         |                                         |       | 180            | 160         |  |
| Intensive Course                                                                               | •••••                                                                                                                                                                                                                                                                                                                                                                               | •••••                                   | ••••••••••••••••••••••••••••••••••••••• |       | 255            | 235         |  |
| 30 lessons per week / max. 10 studen                                                           | ts per class                                                                                                                                                                                                                                                                                                                                                                        |                                         |                                         |       | 233            | 233         |  |
| Study Club                                                                                     | •                                                                                                                                                                                                                                                                                                                                                                                   |                                         |                                         |       |                |             |  |
|                                                                                                | cky questions or creative brainstorming - our study club is your best coach! cap of the lessons, assistance with homework and much more - thout extra costs! 2 lessons per week  orkshops (Duration 1 week each) extra lessons per week / max. 10 students per class ondays of month:  1st 2nd 3rd 4th siness English  mmunication Skills  Applications & Interview  es & Marketing |                                         |                                         |       |                |             |  |
| Workshops (Duration 1 week each)                                                               |                                                                                                                                                                                                                                                                                                                                                                                     | • · · · · · · · · · · · · · · · · · · · | ••••••••••••••••••••••••••••••••••••••• |       |                |             |  |
| 10 extra lessons per week / max. 10 s                                                          | tudents pei                                                                                                                                                                                                                                                                                                                                                                         | class                                   |                                         |       |                |             |  |
| Mondays of month:                                                                              | 1st                                                                                                                                                                                                                                                                                                                                                                                 | 2nd                                     | 3rd                                     | 4th   |                |             |  |
| Business English                                                                               | 1                                                                                                                                                                                                                                                                                                                                                                                   | 1                                       | 1                                       | 1     |                |             |  |
| Communication Skills                                                                           | /                                                                                                                                                                                                                                                                                                                                                                                   | ✓                                       | ✓                                       | ✓     | + 75           | _           |  |
| Job Applications & Interview                                                                   | 1                                                                                                                                                                                                                                                                                                                                                                                   |                                         | ✓                                       |       | 7/3            | _           |  |
| Sales & Marketing                                                                              | <u> </u>                                                                                                                                                                                                                                                                                                                                                                            | ✓                                       |                                         | ✓     |                |             |  |
| Business Negotiations                                                                          | /                                                                                                                                                                                                                                                                                                                                                                                   |                                         | /                                       |       |                |             |  |
| Public Speaking & Presentation                                                                 |                                                                                                                                                                                                                                                                                                                                                                                     | ✓                                       |                                         | ✓     |                |             |  |
| English & Drama                                                                                | 1                                                                                                                                                                                                                                                                                                                                                                                   |                                         | ✓                                       |       |                |             |  |
| FCE, CAE Exam Preparation                                                                      | (Duration                                                                                                                                                                                                                                                                                                                                                                           | : 12 weeks                              | 5)                                      |       |                |             |  |
| 20 lessons per week / max. 10 studer<br>Starting Dates: Jan 04 Feb 22<br>Exam Dates: Mar 13/20 | ts per class<br>Mar 22<br>Jun 05/09                                                                                                                                                                                                                                                                                                                                                 | Aug 16                                  |                                         |       | -              | 160         |  |
| IELTS Exam Preparation                                                                         | (Duration                                                                                                                                                                                                                                                                                                                                                                           | : 12 weeks                              | )                                       |       |                |             |  |
| 20 lessons per week / max. 10 studer<br>Starting Dates: Jan 04 Feb 22                          | ts per class<br>Mar 22                                                                                                                                                                                                                                                                                                                                                              | / Exam fee<br>Aug 16                    |                                         | ed    | -              | 160         |  |
| University Pathways                                                                            | (Duration                                                                                                                                                                                                                                                                                                                                                                           | : 12 weeks                              | s)                                      |       |                |             |  |
| 20 lessons per week / max. 10 studen                                                           | ts per class                                                                                                                                                                                                                                                                                                                                                                        | . Processing                            | g fee: + 290                            | )     | -              | 160         |  |
| One to One Course                                                                              | •••••                                                                                                                                                                                                                                                                                                                                                                               | •                                       | •                                       |       |                |             |  |
| (also online before / after your stay av<br>5 days / week, 2 lessons daily (for 4 or           |                                                                                                                                                                                                                                                                                                                                                                                     | laily multip                            | ly accordin                             | ıgly) | 410            | 410         |  |