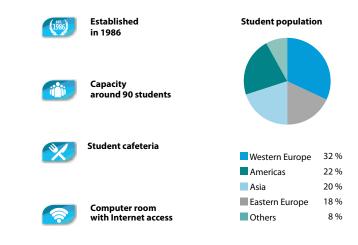

### Mediterranean Paradise Learn English where the Mediterranean flair meets the greatness of Maltese history.

**Established** in 1991

Capacity around 500 students

Swimming pool, bistro with terrace, games room, student lounge, library, video room, laundry

Computer area Free internet access

Western Europe Americas

Eastern Europe 18 %

Asia 14% Others 5 %

The picturesque town of St. Julian's, near which our English language school is located, is on the east coast of the island. Once a fishing village, today it is a bustling town full of restaurants, pubs and entertainment venues.