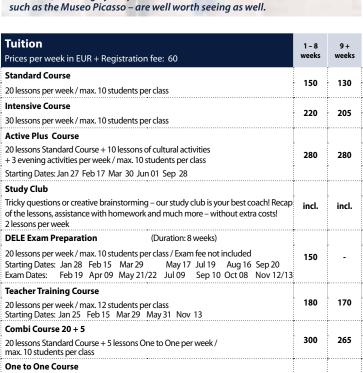

| <b>Tuition</b> Prices per week in EUR + Registra                                               | ition fee:                                                                                                                                                                                                                                                                                                                                                                          | 60                                      |                                         |       | 1 – 8<br>weeks | 9+<br>weeks |  |
|------------------------------------------------------------------------------------------------|-------------------------------------------------------------------------------------------------------------------------------------------------------------------------------------------------------------------------------------------------------------------------------------------------------------------------------------------------------------------------------------|-----------------------------------------|-----------------------------------------|-------|----------------|-------------|--|
| Standard Course<br>20 lessons per week / max. 10 studen                                        | ts per class                                                                                                                                                                                                                                                                                                                                                                        |                                         |                                         |       | 180            | 160         |  |
| Intensive Course                                                                               | •••••                                                                                                                                                                                                                                                                                                                                                                               | •••••                                   | ••••••••••••••••••••••••••••••••••••••• |       | 255            | 235         |  |
| 30 lessons per week / max. 10 studen                                                           | ts per class                                                                                                                                                                                                                                                                                                                                                                        |                                         |                                         |       | 233            | 233         |  |
| Study Club                                                                                     | •                                                                                                                                                                                                                                                                                                                                                                                   |                                         |                                         |       |                |             |  |
|                                                                                                | cky questions or creative brainstorming - our study club is your best coach! cap of the lessons, assistance with homework and much more - thout extra costs! 2 lessons per week  orkshops (Duration 1 week each) extra lessons per week / max. 10 students per class ondays of month:  1st 2nd 3rd 4th siness English  mmunication Skills  Applications & Interview  es & Marketing |                                         |                                         |       |                |             |  |
| Workshops (Duration 1 week each)                                                               |                                                                                                                                                                                                                                                                                                                                                                                     | • · · · · · · · · · · · · · · · · · · · | ••••••••••••••••••••••••••••••••••••••• |       |                |             |  |
| 10 extra lessons per week / max. 10 s                                                          | tudents pei                                                                                                                                                                                                                                                                                                                                                                         | class                                   |                                         |       |                |             |  |
| Mondays of month:                                                                              | 1st                                                                                                                                                                                                                                                                                                                                                                                 | 2nd                                     | 3rd                                     | 4th   |                |             |  |
| Business English                                                                               | 1                                                                                                                                                                                                                                                                                                                                                                                   | 1                                       | 1                                       | 1     |                |             |  |
| Communication Skills                                                                           | /                                                                                                                                                                                                                                                                                                                                                                                   | ✓                                       | ✓                                       | ✓     | + 75           | _           |  |
| Job Applications & Interview                                                                   | 1                                                                                                                                                                                                                                                                                                                                                                                   |                                         | ✓                                       |       | 7/3            | _           |  |
| Sales & Marketing                                                                              | <u> </u>                                                                                                                                                                                                                                                                                                                                                                            | ✓                                       |                                         | ✓     |                |             |  |
| Business Negotiations                                                                          | /                                                                                                                                                                                                                                                                                                                                                                                   |                                         | /                                       |       |                |             |  |
| Public Speaking & Presentation                                                                 |                                                                                                                                                                                                                                                                                                                                                                                     | ✓                                       |                                         | ✓     |                |             |  |
| English & Drama                                                                                | 1                                                                                                                                                                                                                                                                                                                                                                                   |                                         | ✓                                       |       |                |             |  |
| FCE, CAE Exam Preparation                                                                      | (Duration                                                                                                                                                                                                                                                                                                                                                                           | : 12 weeks                              | 5)                                      |       |                |             |  |
| 20 lessons per week / max. 10 studer<br>Starting Dates: Jan 04 Feb 22<br>Exam Dates: Mar 13/20 | ts per class<br>Mar 22<br>Jun 05/09                                                                                                                                                                                                                                                                                                                                                 | Aug 16                                  |                                         |       | -              | 160         |  |
| IELTS Exam Preparation                                                                         | (Duration                                                                                                                                                                                                                                                                                                                                                                           | : 12 weeks                              | )                                       |       |                |             |  |
| 20 lessons per week / max. 10 studer<br>Starting Dates: Jan 04 Feb 22                          | ts per class<br>Mar 22                                                                                                                                                                                                                                                                                                                                                              | / Exam fee<br>Aug 16                    |                                         | ed    | -              | 160         |  |
| University Pathways                                                                            | (Duration                                                                                                                                                                                                                                                                                                                                                                           | : 12 weeks                              | s)                                      |       |                |             |  |
| 20 lessons per week / max. 10 studen                                                           | ts per class                                                                                                                                                                                                                                                                                                                                                                        | . Processing                            | g fee: + 290                            | )     | -              | 160         |  |
| One to One Course                                                                              | •••••                                                                                                                                                                                                                                                                                                                                                                               | •                                       | •                                       |       |                |             |  |
| (also online before / after your stay av<br>5 days / week, 2 lessons daily (for 4 or           |                                                                                                                                                                                                                                                                                                                                                                                     | laily multip                            | ly accordin                             | ıgly) | 410            | 410         |  |