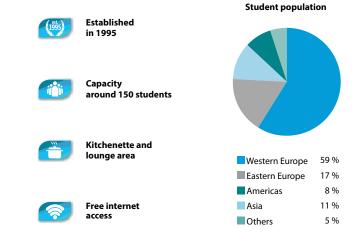

### The Seaside Getaway

Beautiful Brighton – The quintessential English seaside resort awaits you for a perfect summer break.

Our centre guarantees quality learning with the students' education being the key focus. The school provides free Internet access and students learn in comfort with our residence just a short walk away.

#### Checklist

- Language course as booked, 1 lesson = 45 minutes Registration fee: GBP 50
- Accommodation as booked Placement fee: GBP 70
- Study Club
- Letter of acceptance for visa purposes: GBP 40 (non-refundable)
- Placement test and certificate included in price
- Textbooks at school (on loan from GBP 5 / week, GBP 30 deposit or on sale)

| <b>Tuition</b><br>Prices per week in GBP + Registrat                                                                              | tion fee: 50   | )            |                                         |       | 1 - 8<br>weeks | 9+<br>weeks  |
|-----------------------------------------------------------------------------------------------------------------------------------|----------------|--------------|-----------------------------------------|-------|----------------|--------------|
| Maxi Group Afternoon<br>20 lessons per week / max. 18 student                                                                     | e mor doce     |              |                                         |       | 105            | 85           |
|                                                                                                                                   | s per class    | •            |                                         |       | <u> </u>       | <u>.</u>     |
| <b>Standard Course</b><br>20 lessons per week / max. 12 student                                                                   | s per class    |              |                                         |       | 185            | 165          |
| Intensive Course 30 lessons per week / max. 12 student                                                                            | c nor class    | •            | ••••••••••••••••••••••••••••••••••••••• |       | 260            | 240          |
|                                                                                                                                   | 2 PCI CI033    | •            | ······                                  |       | <u>.</u>       | <u>.</u>     |
| Study Club Tricky questions or creative brainstorn Recap of the lessons, assistance with h without extra costs! 2 lessons per wee | incl.          | incl.        |                                         |       |                |              |
| Workshops (Duration 1 week each)                                                                                                  | ·····          | •            | ······································  |       | •              |              |
| 10 Extra lessons per week / max. 15 stu                                                                                           | udents per cl  | lass         |                                         |       | •              |              |
| Mondays of month:                                                                                                                 |                | •            | 3rd                                     | 4th   | !              | <del>!</del> |
| Business English                                                                                                                  |                |              | 1                                       | ✓     | •              |              |
| Communication Skills                                                                                                              |                | /            |                                         |       |                | -            |
| Job Applications & Interview                                                                                                      | 1              |              |                                         |       |                |              |
| Sales & Marketing                                                                                                                 | : :            | ,            |                                         | ✓     |                |              |
| Business Negotiations                                                                                                             |                |              | /                                       |       |                | [            |
| Dublic Speaking & Procentation                                                                                                    |                | /            |                                         | 1     |                |              |
| University Pathways                                                                                                               |                |              |                                         |       |                |              |
| 20 lessons per week / max. 12 student                                                                                             | s per class. P | rocessing fe | ee: + 290                               |       | -              | 165          |
| One to One Course                                                                                                                 | ····           | •····•       |                                         |       |                | <u> </u>     |
| (also online before / after your stay ava 5 days per week / 2 lessons daily (for 4                                                |                | daily multi  | ply accordi                             | ngly) | 430            | 430          |